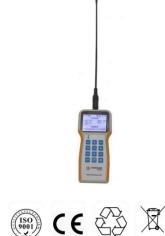

# **AH-HP-RC**

AH-HP-RC Wireless Handheld Remote Controller is used for all ANNHUNG solar/portable airfield light, its communication frequency is 433MHZ, effective distance is up to 3km(more than 3km is customized).

This provides an intuitive and easy access to give operators full control over a host of command and configuration messages and can quickly set advanced features from a single screen like turn on/off light, change the flashing rate of all lights etc.

### Features

- Light weight for easy hand use
- Function: turn on/off light, choose difference group of light, change flashing rate, emergency mode
- Antenna is removable

| SPECIFICATIONS                    | AH-HP-RC Wireless Handheld Remote   |
|-----------------------------------|-------------------------------------|
|                                   | Controller                          |
| <b>Electrical Characteristics</b> |                                     |
| Power input                       | 3.6VDC                              |
| Range                             | Up to 3km(more range is customized) |
| Frequency                         | 433MHZ                              |
| Power                             | 0.2W                                |
| Battery type                      | Lithium ion battery (3.7V/6.8AH)    |
| Charger power input               | 110-240VAC                          |
| Language version                  | English & 中文                        |
| Physical Characteristics          |                                     |
| Body Material                     | Plastic                             |
| Overall size(mm)                  | 82*30*360                           |
| Weight(kg)                        | 0.3                                 |
| Product Life Expectancy           | Average 10 years                    |
| Optional Functions                |                                     |
|                                   | Adjust Light color                  |
|                                   | Access to Computer                  |
|                                   | Other function customized           |